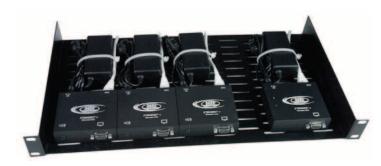

## Mount multiple NTI devices on a single 1RU rack shelf

- Slotted-pattern on bottom for mounting a variety of half-rack equipment.
  - Ideal for rackmounting NTI extenders, DVI switches, industrial computers, and more.
- Black, baked enameled finish that won't rust or scratch.
- Supports multiple items that weigh a total of 20 lbs.

Construction: 14-gauge steel

Finish: black baked enamel

Weight capacity: 20 lbs

**RCK-TRAY-1RU** with NTI Extenders

- Mount multiple NTI devices in a single 1RU tray
- Supports multiple items that weigh a total of 20 lbs

The General Purpose 1RU Rack Tray allows you to mount multiple NTI devices on a space-saving 1RU shelf.