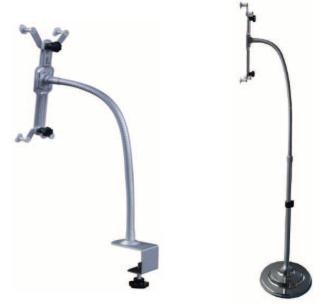

**ARM-CC-TABLET-S** 

**ARM-FL-TABLET** 

Tablet Arms provide adjustable, hands-free operation of applications and features on tablets.

## **ARM-CC-TABLET-S C-Clamp Table Arm**

- Extension specifications from clamp:
  - Maximum height: 25 in (63 cm)
  - Minimum height: 8 in (20 cm)
  - Horizontal distance: 21 in (53 cm)
- Adjustable c-clamp range: 0.4 to 2 in (1 to 5 cm)
- Color: Silver
- Material:
  - Holder: aluminum with surface oxidation
  - Gooseneck: spring steel with surface painting
  - · Clamp base: steel with surface painting
- Warranty: Two years

## ARM-FL-TABLET Tablet Floor Stand

- Extension specifications:
  - Maximum height: 59 in (150 cm)
  - Minimum height: 28 in (70 cm)
  - Horizontal distance: 20 in (50 cm)
- Base diameter: 10 in (26 cm)
- Color: Silver
- Material:
  - Holder: aluminum with surface oxidation.
  - Gooseneck: spring steel with surface painting.
  - Extendable pole: aluminum with surface oxidation.
  - Lock piece: polyoxymethylene (POM) plastic.
  - Base cover: steel with surface painting
  - · Base: plastic and iron mixture
- Warranty: Two years