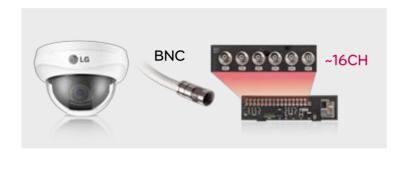

### COAXIAL COMMUNICATION

Using a coaxial cable, it can transmit video and control signal.