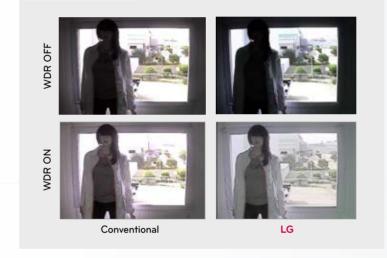

## WDR

WDR allows dark portions of a bright image to be shown clearly, thus enhancing details and removing noise.

Whenever the scene is changed by motion, we automatically

detect and display the position of movement with mask.