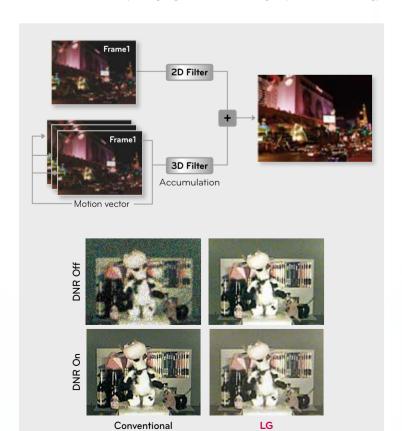

# ADVANCED DNR (2D + 3D) 2D + 3D DIGITAL NOISE REDUCTION

In dark environment, brighter and ghost free images can be obtained by using higher AGC and Image Synthesis Technology.