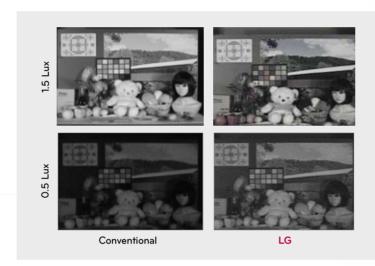

#### MINIMUM ILLUMINATION

Low luminance sensitivity is excellent with XDI-V and 960H CCD