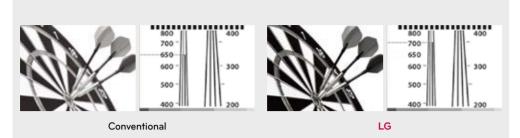

# I XDI-V INTRODUCTION I

The world best resolution of 650 TV Lines(Color) / 700 TV Lines(B/W) is realized by combined technology of 3 Line filter, edge enhancement and 520K/610K sensor image.