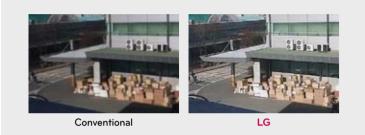

## WDR

WDR allows dark portions of a bright image to be shown clearly, thus enhancing details and removing noise.

Whenever the scene is changed by motion, we automatically

detect and display the position of movement with mask.