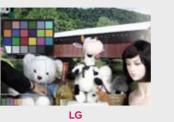

## 520K / 610K (NTSC/PAL) PIXEL

High Resolution and sharpness can be maintained under strong light source.