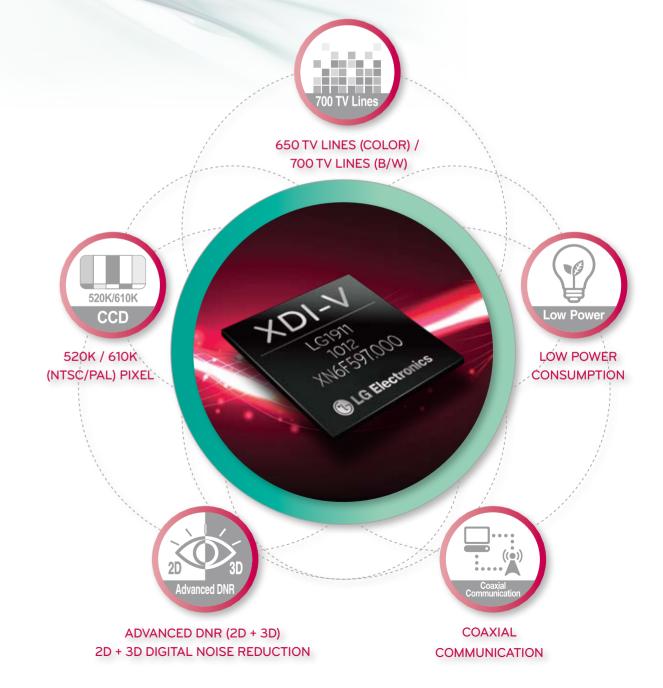

# THE EXTREME DYNAMIC IMAGE TECHNOLOGY CONTINUES TO EVOLVE

XDI-V ISP Technology is engineered to process high quality images from 520K/610K sensors so as to guarantee 650 TV Lines(color) / 700 TV Lines(Night). Also, the package size is 46% smaller than the existing one, and the high technology process and low power consumption design reduce power consumption by 20~30%. The newly improved 2D + 3D-DNR reduces noise and after-images, enabling an optimal monitoring even at low light. Now experience XDI-V that supports Multi languages and coaxial Communication.

# I XDI-V INTRODUCTION I

The world best resolution of 650 TV Lines(Color) / 700 TV Lines(B/W) is realized by combined technology of 3 Line filter, edge enhancement and 520K/610K sensor image.

## 520K / 610K (NTSC/PAL) PIXEL

High Resolution and sharpness can be maintained under strong light source.

### COAXIAL COMMUNICATION

Using a coaxial cable, it can transmit video and control signal.

# ADVANCED DNR (2D + 3D) 2D + 3D DIGITAL NOISE REDUCTION

In dark environment, brighter and ghost free images can be obtained by using higher AGC and Image Synthesis Technology.

# LOW POWER CONSUMPTION

XDI-V helps low power consumption compared to Conventional through application of high performance & low power DSP and high-efficiency power module.