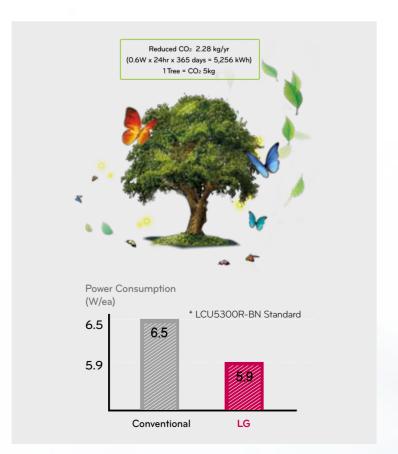

# LOW POWER CONSUMPTION

XDI-V helps low power consumption compared to Conventional through application of high performance & low power DSP and high-efficiency power module.