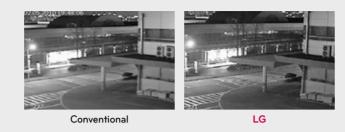

# ADVANCED DNR (2D + 3D) 2D + 3D DIGITAL NOISE REDUCTION

In dark environment, brighter and ghost free images can be obtained by using higher AGC and Image Synthesis Technology.